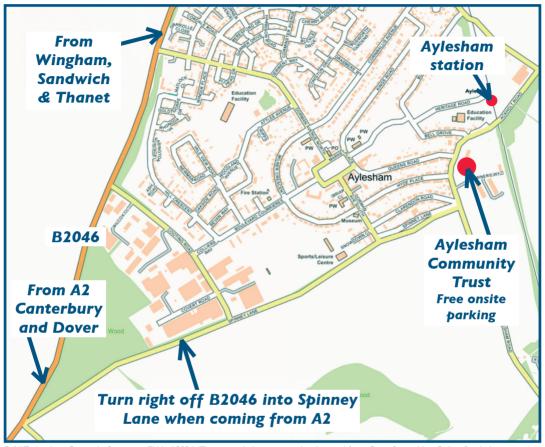

## How to get to the Aylesham Model Railway Exhibition

© All Technology Copyright Streetmap EU Ltd 2024. This site includes mapping data licenced from Open Street Map, Collins Bartholomew and © Crown copyright and database rights 2024 Ordnance Survey (100049162). Streetmap.co.uk

Plenty of free parking on site • Light refreshments on sale
Hourly train services from Dover Priory, Faversham and
Canterbury East to Aylesham station (five minutes walk from venue).

Buses stop close to the venue.