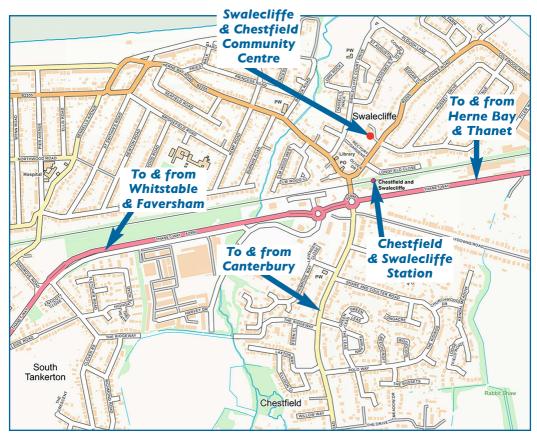

## How to get to the Whitstable Model Railway Exhibition

© All Technology Copyright Streetmap EU Ltd 2022. This site includes mapping data licenced from Open Street Map, Collins Bartholomew and © Crown copyright and database rights 2022 Ordnance Survey (100049162). Streetmap.co.uk

Light refreshments will be on sale at the exhibition.

Very limited parking at the venue – please park on nearby roads.

Chestfield & Swalecliffe station is five minutes walk away.

Buses stop frequently right outside the community centre.